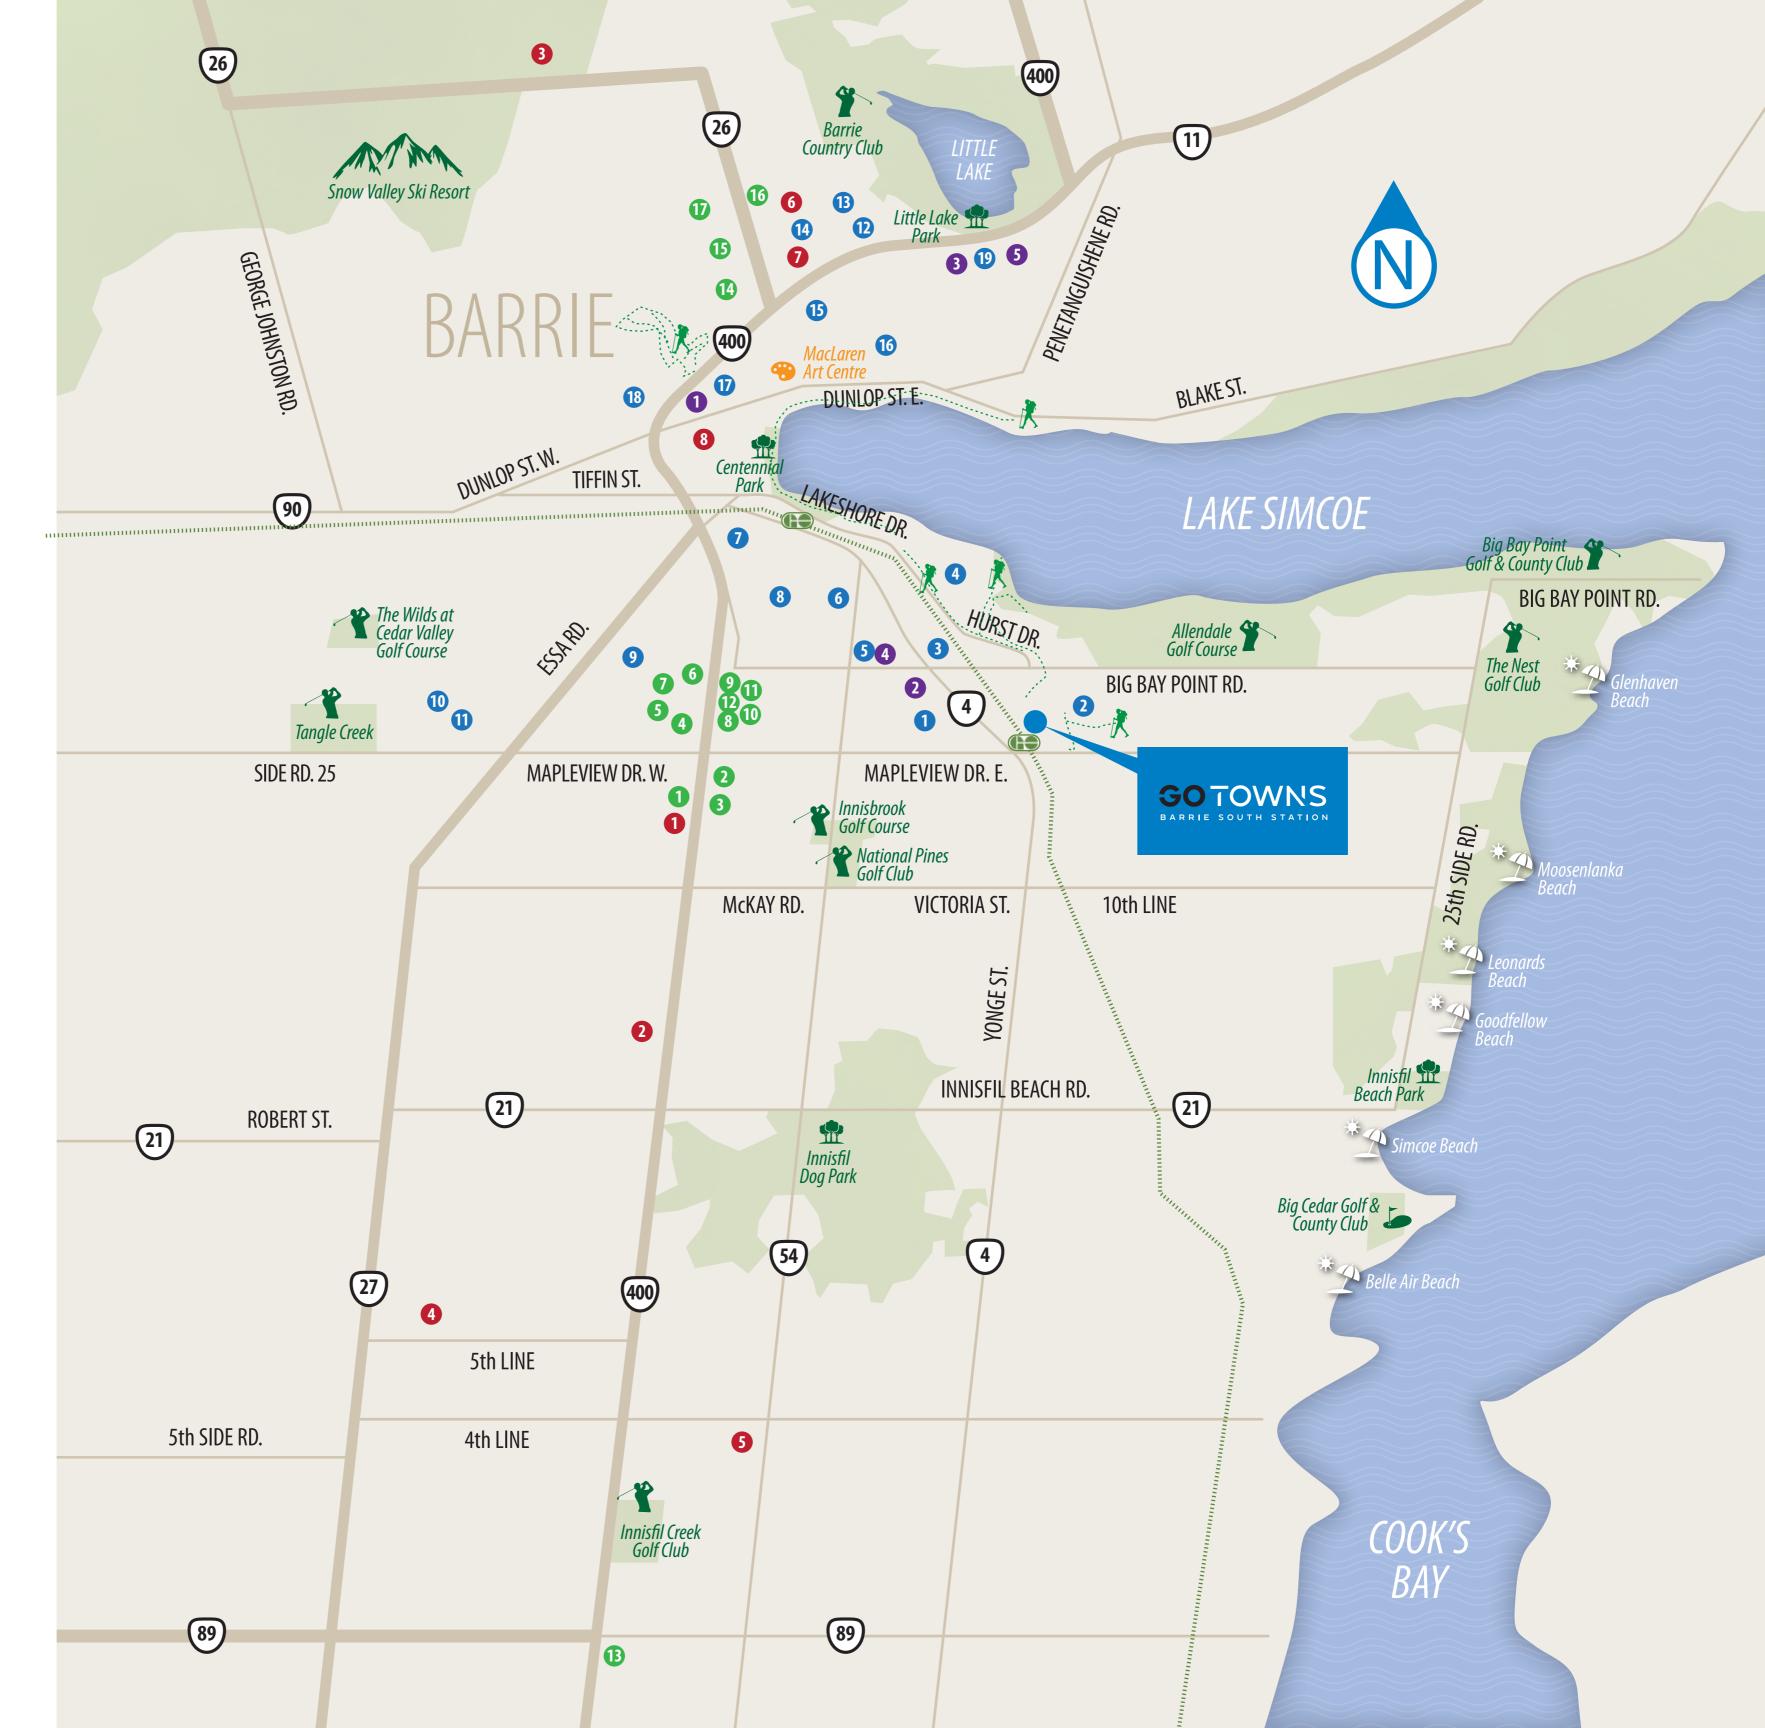

## **EDUCATION**

- Mapleview Heights Elementary School
- Hyde Park Public School 2
- Warnica Public School 3
- Algonquin Ridge Elementary School 4
- Willow Landing Elementary School 5
- 6 Assikinack Public School
- St. John Vianny Catholic School 7
- Allandale Heights Public School 8
- 9 Trillium Woods Elementary School
- 10 Bear Creek Scondary School
- 11 WC Little Elementary School
- 12 St. Joseph's Catholic High School 13 Monsignor Clair Catholic
- Elementary School
- 14 Terry Fox Elementary School
- 15 Barry North Collegiate Institute
- 16 Codrington Public School
- 17 Hillcrest Public School
- 18 Portage View Public School
- 19 Georgian College
- **RECREATION & ENTERTAINMENT**
- Galaxy Cinemas
- Gateway Casinos Innisfil 2
- Barrie Community Sports Complex 3
- **Destiny Equestrian Complex** 4
- Skydive Toronto 5
- Barrie Sports Dome 6
- East Bayfield Community Centre 7
- 8 Delta Bingo & Gaming

## SHOPPING

## **1** SmartCentres South

- 2 Costco
- RONA 3
- **Bouclair Home** 4
- LCBO 5
- 6 The Home Depot
- The Brick 7
- Best Buy 8
- Marshalls 9
- 10 HomeSense
- 11 Moores Clothing for Men
- 12 Sport Chek
- 13 Tanger Outlets
- 14 Bayfield Mall
- 15 Kozlov Centre
- 16 Georgian Mall
- 17 SmartCentres North

SERVICES

- 1 Service Canada
- 2 Barrie Public Library
- 3 Georgian College Library
- 4 Barrie Fiore Station 3
- 5 Royal Victoria Regional
- Health Centre

**Golf Courses** 

Parks